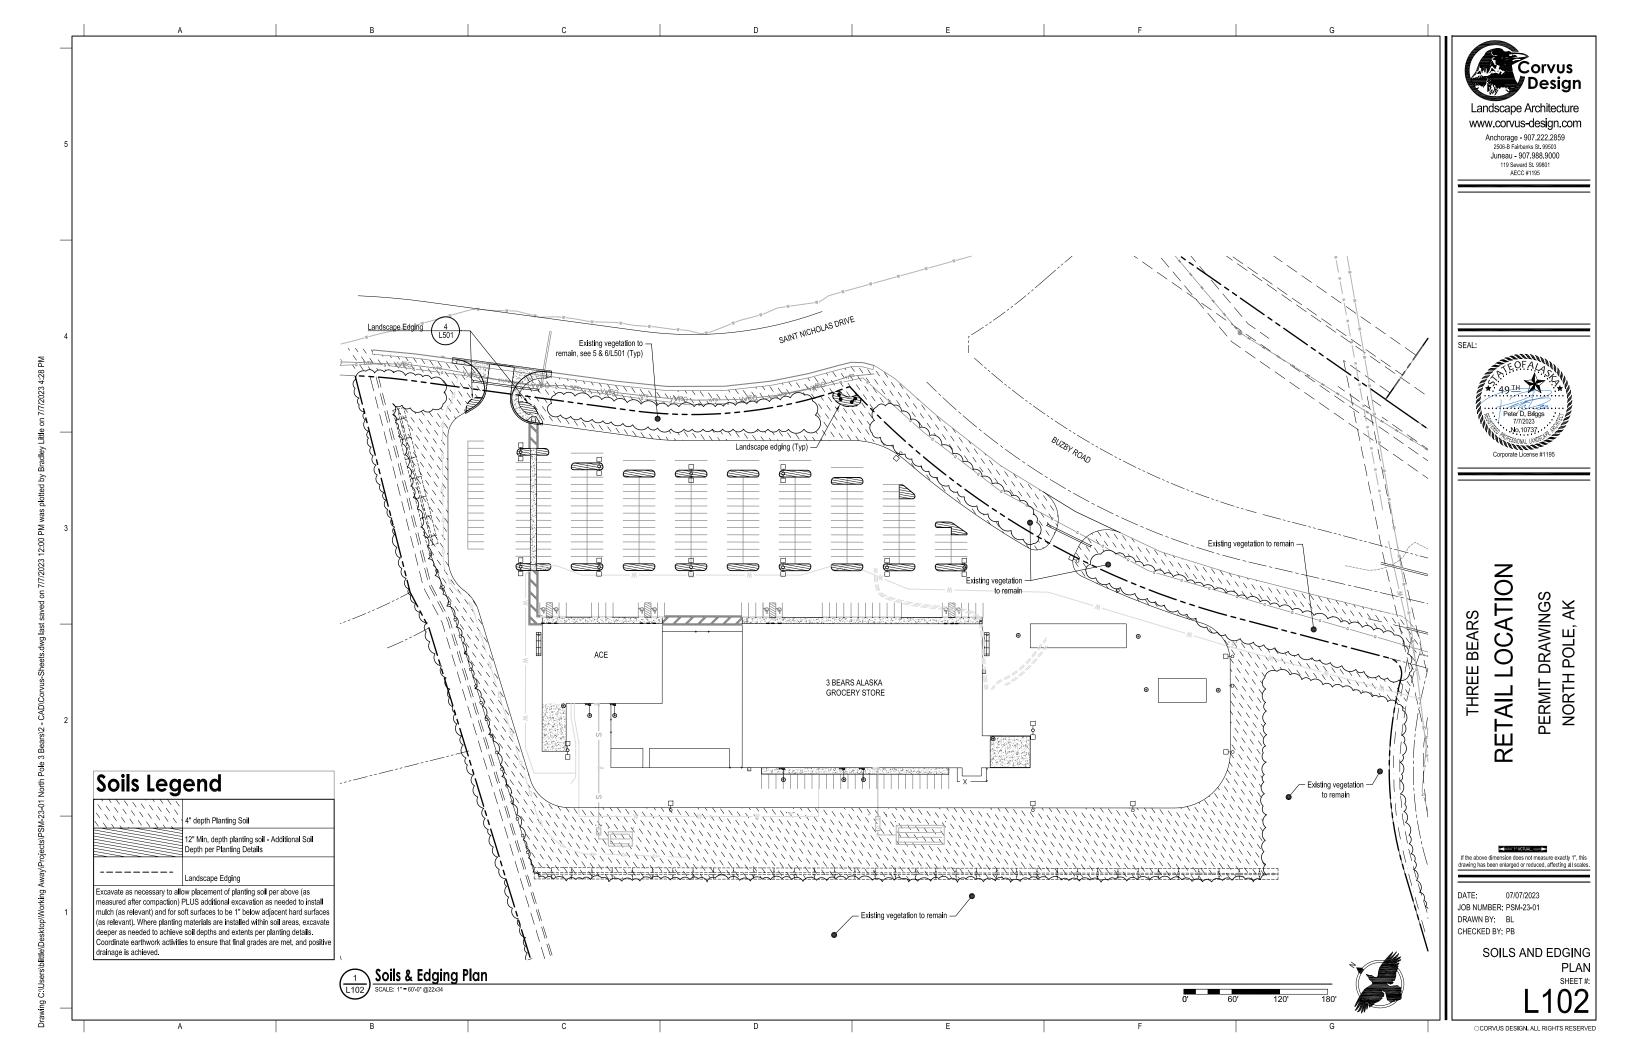

ed bed)                                 | 20     |  |  |  |
| required bed)                                | 10     |  |  |  |
|                                              |        |  |  |  |
|                                              | 18     |  |  |  |
| ED                                           | 5,242  |  |  |  |
|                                              | 32     |  |  |  |
| D                                            | 32     |  |  |  |
|                                              |        |  |  |  |
|                                              | +4,442 |  |  |  |
|                                              | +12    |  |  |  |
|                                              | +22    |  |  |  |
| tar Borough Landscape Manual.<br>ape Manual. |        |  |  |  |









≥



:22



'2023 4:23 PM Ы Little vas 12:00 PM 023 CAD 2

Drav