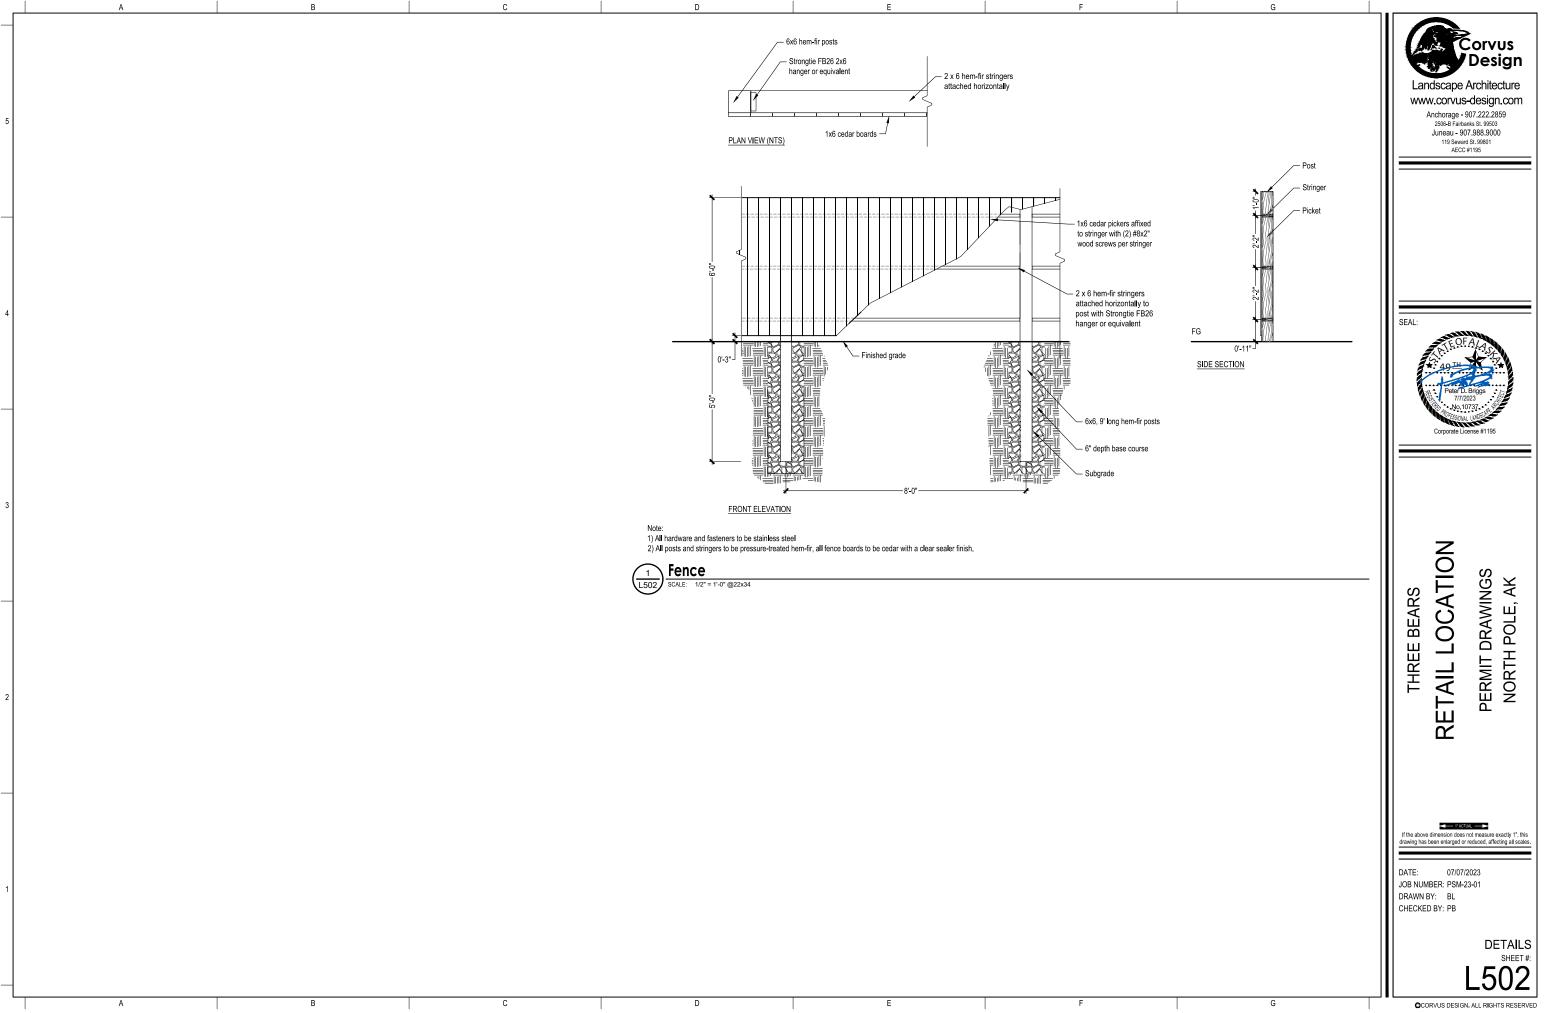

| 20     |  |  |  |
| required bed)                                | 10     |  |  |  |
|                                              |        |  |  |  |
|                                              | 18     |  |  |  |
| ED                                           | 5,242  |  |  |  |
|                                              | 32     |  |  |  |
| D                                            | 32     |  |  |  |
|                                              |        |  |  |  |
|                                              | +4,442 |  |  |  |
|                                              | +12    |  |  |  |
|                                              | +22    |  |  |  |
| tar Borough Landscape Manual.<br>ape Manual. |        |  |  |  |









≥



:22



'2023 4:23 PM Ы Little vas 12:00 PM 023 CAD 2

Drav