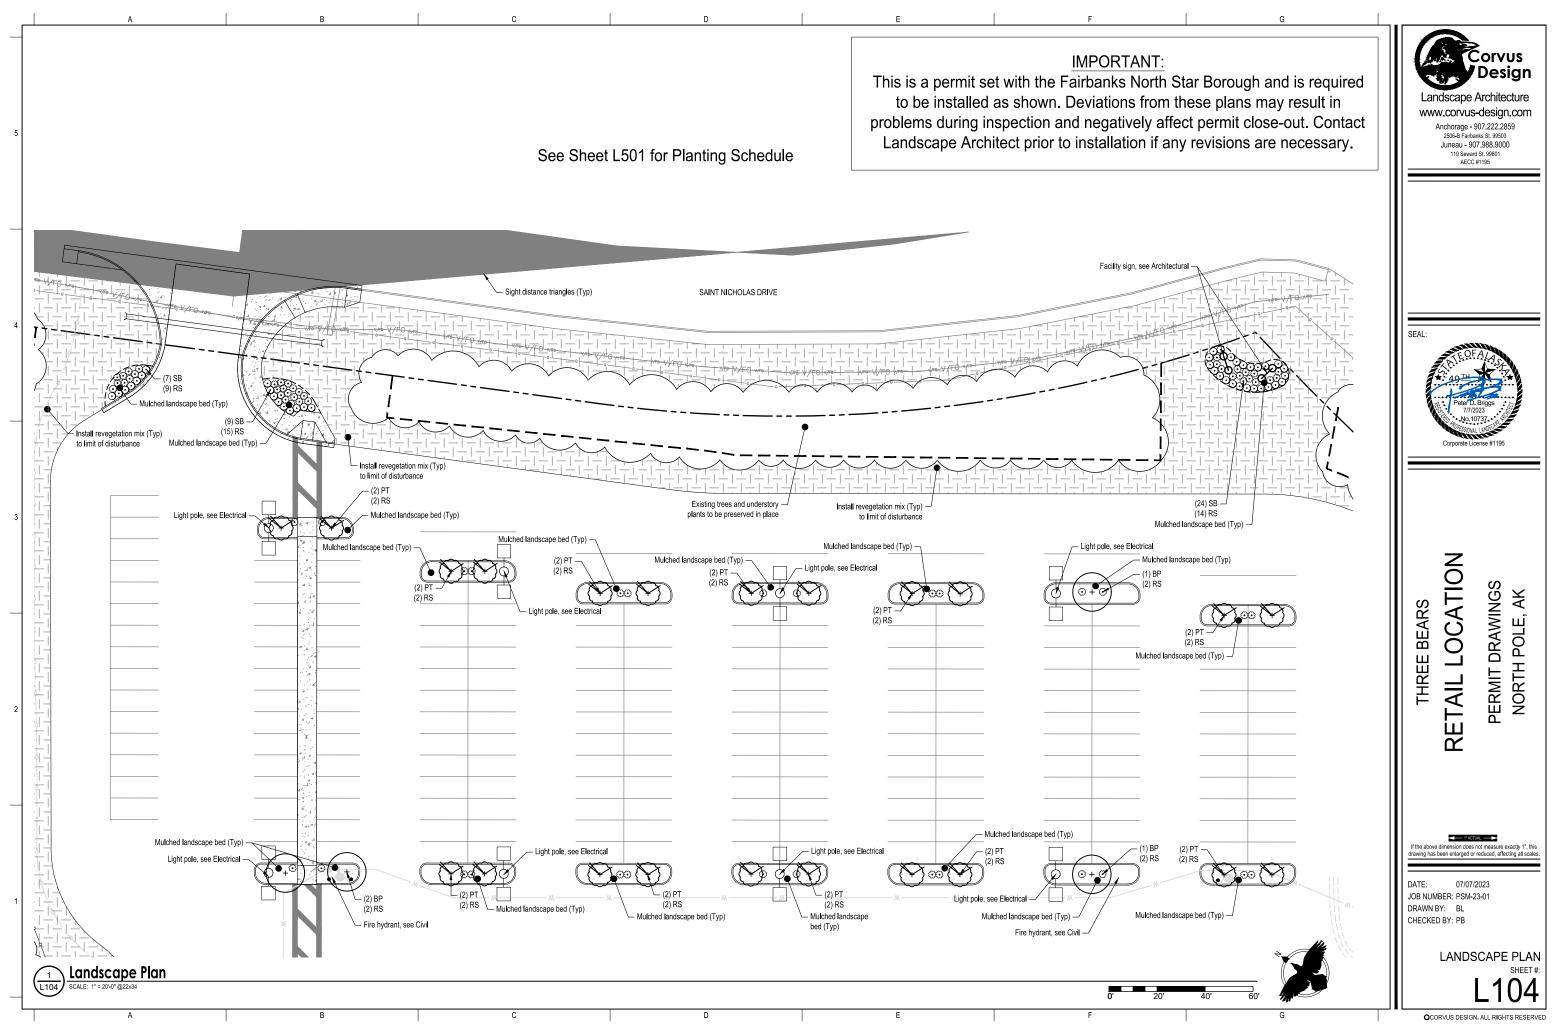

ed)                                 | 20     |  |  |  |
| required bed)                                | 10     |  |  |  |
|                                              |        |  |  |  |
|                                              | 18     |  |  |  |
| ED                                           | 5,242  |  |  |  |
|                                              | 32     |  |  |  |
| D                                            | 32     |  |  |  |
|                                              |        |  |  |  |
|                                              | +4,442 |  |  |  |
|                                              | +12    |  |  |  |
|                                              | +22    |  |  |  |
| tar Borough Landscape Manual.<br>ape Manual. |        |  |  |  |









≥



:22



'2023 4:23 PM Ы Little vas 12:00 PM 023 CAD 2

Drav