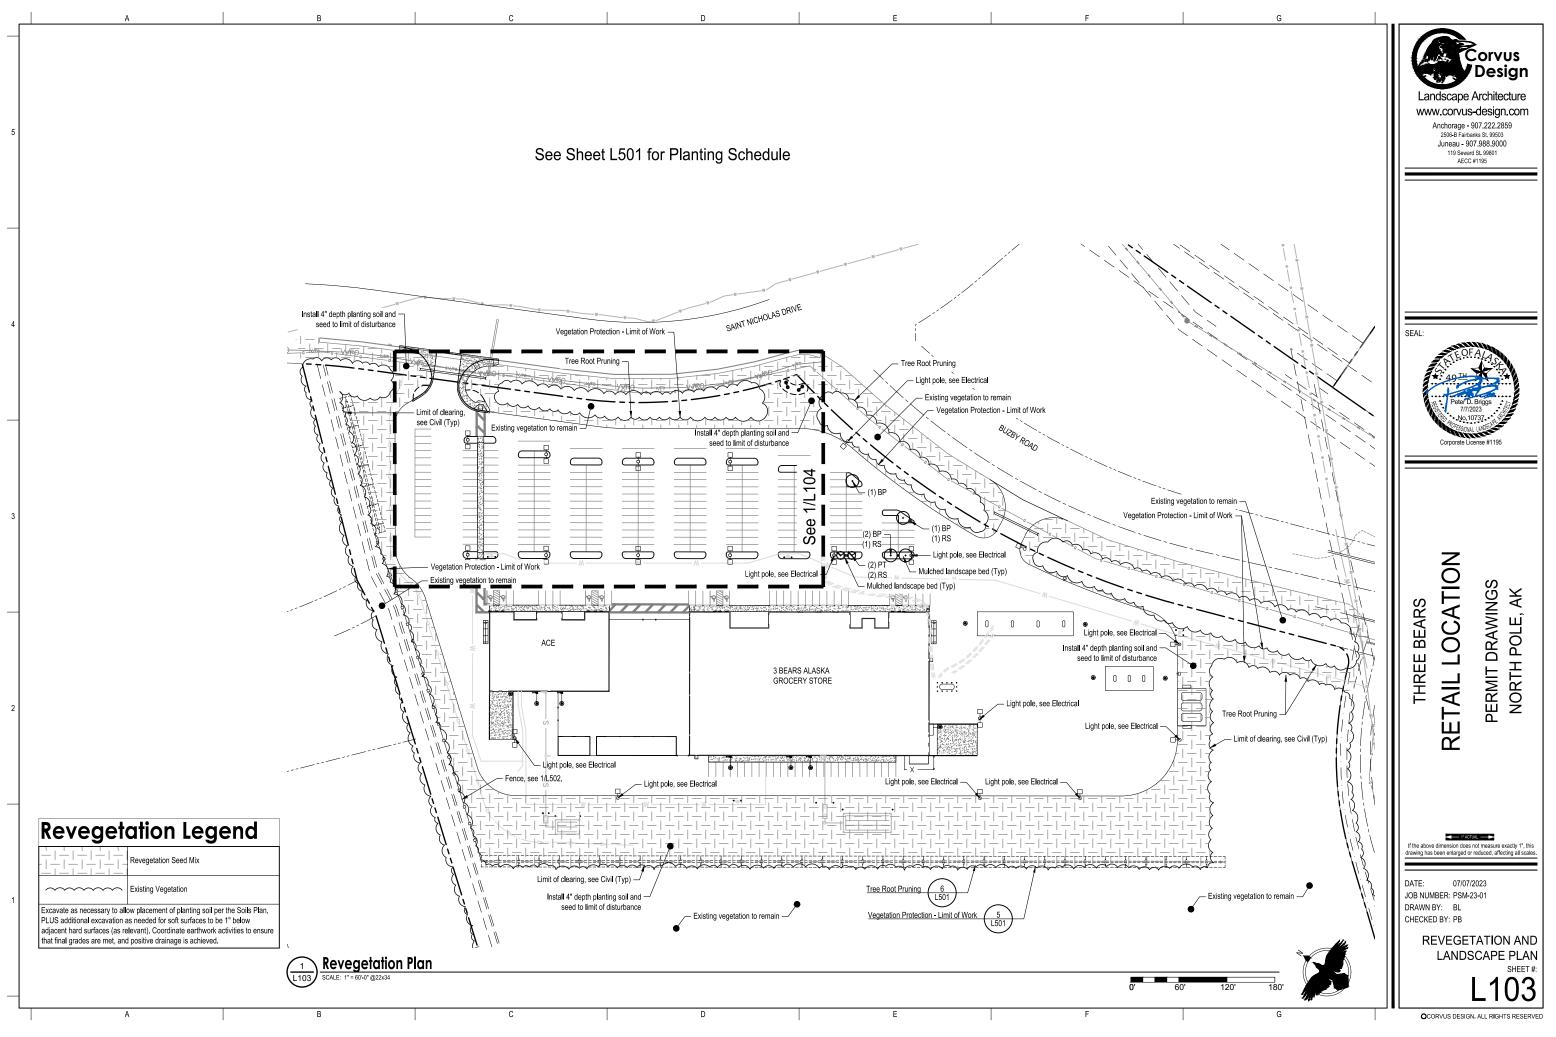

bed)                                 | 20     |  |  |  |
| required bed)                                | 10     |  |  |  |
|                                              |        |  |  |  |
|                                              | 18     |  |  |  |
| ED                                           | 5,242  |  |  |  |
|                                              | 32     |  |  |  |
| D                                            | 32     |  |  |  |
|                                              |        |  |  |  |
|                                              | +4,442 |  |  |  |
|                                              | +12    |  |  |  |
|                                              | +22    |  |  |  |
| tar Borough Landscape Manual.<br>ape Manual. |        |  |  |  |









≥



:22



'2023 4:23 PM Ы Little vas 12:00 PM 023 CAD 2

Drav