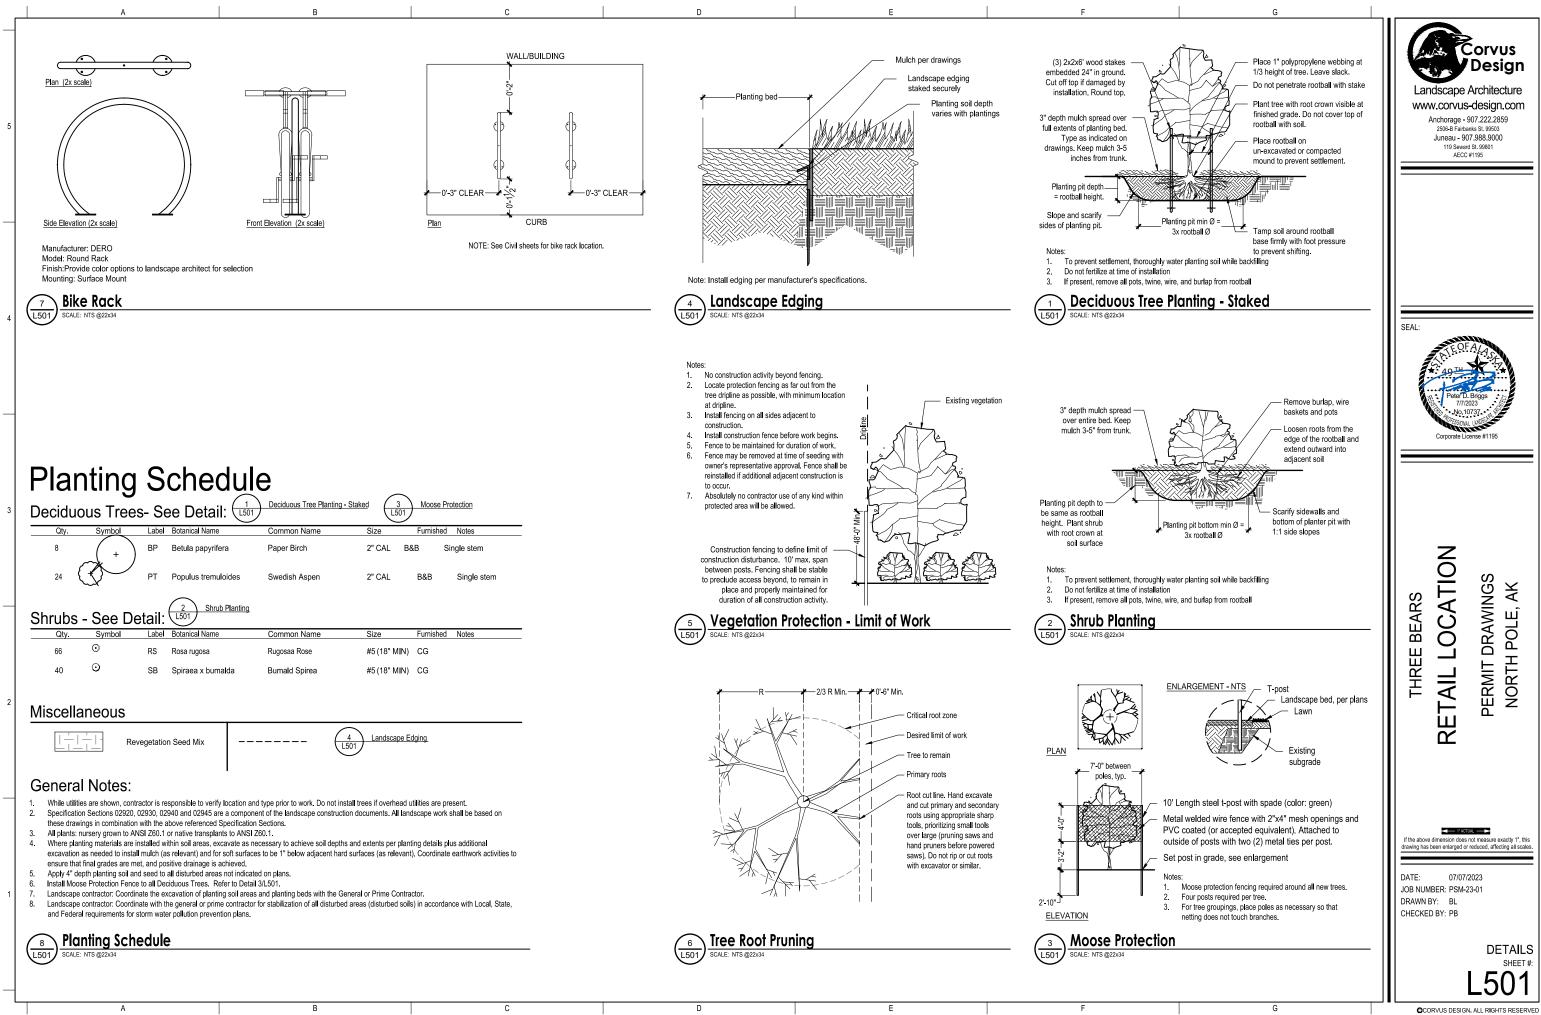

| 20     |  |  |  |
| required bed)                                | 10     |  |  |  |
|                                              |        |  |  |  |
|                                              | 18     |  |  |  |
| ED                                           | 5,242  |  |  |  |
|                                              | 32     |  |  |  |
| D                                            | 32     |  |  |  |
|                                              |        |  |  |  |
|                                              | +4,442 |  |  |  |
|                                              | +12    |  |  |  |
|                                              | +22    |  |  |  |
| tar Borough Landscape Manual.<br>ape Manual. |        |  |  |  |









≥



:22



'2023 4:23 PM Ы Little vas 12:00 PM 023 CAD 2

Drav