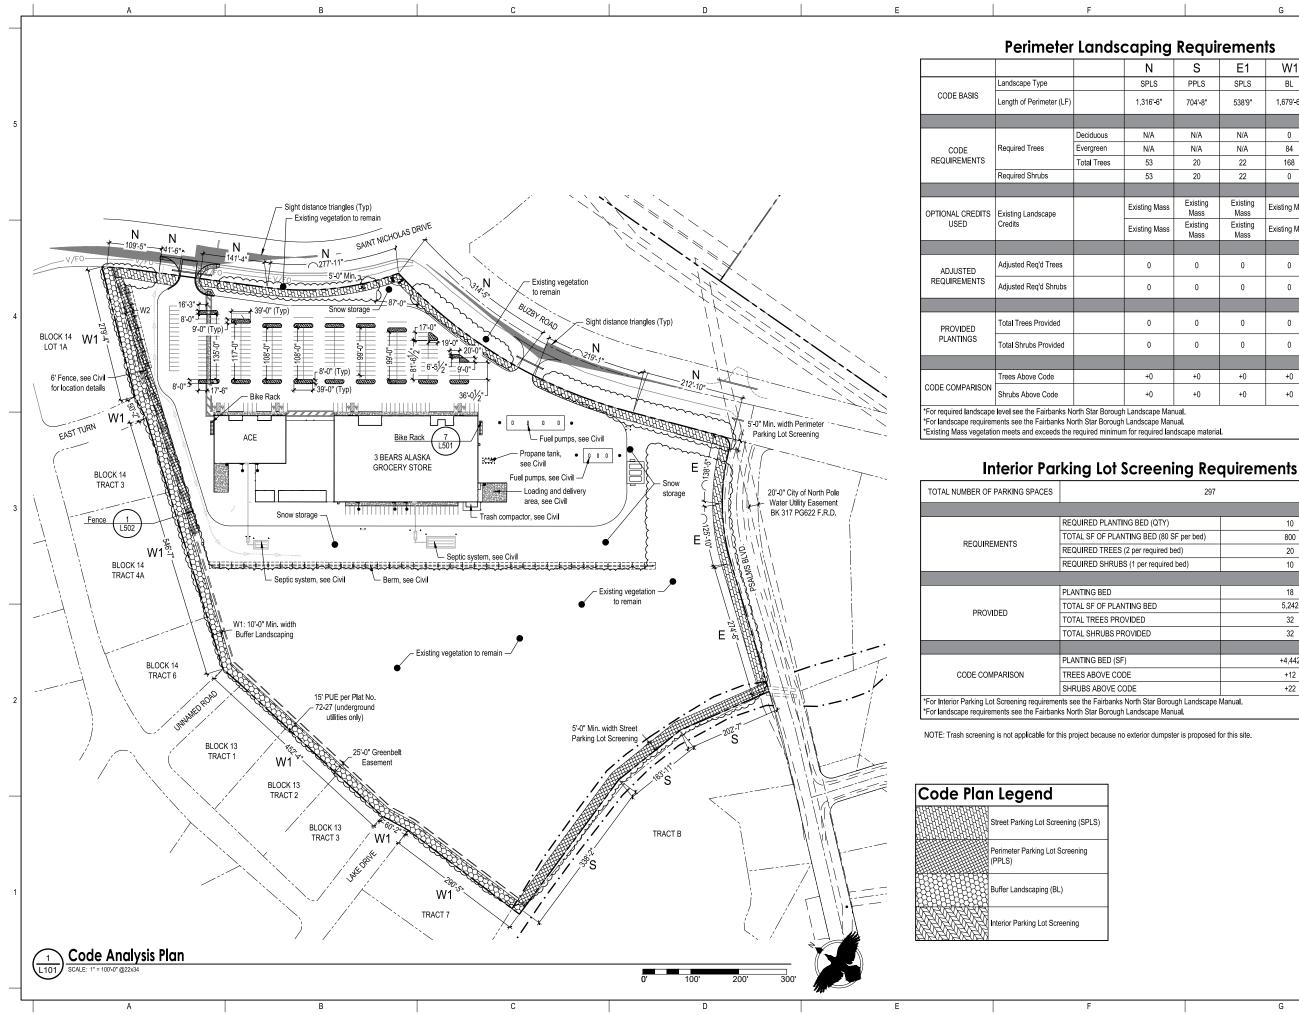

| -           | -                |                  |               |               |  |
|-------------|------------------|------------------|---------------|---------------|--|
| N           | S                | E1               | W1            | W2            |  |
| PLS         | PPLS             | SPLS             | BL            | PPLS          |  |
| 6'-6"       | 704'-8"          | 538'9"           | 1,679'-6"     | 553'-3"       |  |
|             |                  |                  |               |               |  |
| /A          | N/A              | N/A              | 0             | N/A           |  |
| /A          | N/A              | N/A              | 84            | 16            |  |
| 53          | 20               | 22               | 168           | 16            |  |
| 53          | 20               | 22               | 0             | 0             |  |
|             |                  |                  |               |               |  |
| g Mass      | Existing<br>Mass | Existing<br>Mass | Existing Mass | Existing Mass |  |
| g Mass      | Existing<br>Mass | Existing<br>Mass | Existing Mass | Existing Mass |  |
|             |                  |                  |               |               |  |
| 0           | 0                | 0                | 0             | 0             |  |
| 0           | 0                | 0                | 0             | 0             |  |
|             |                  |                  |               |               |  |
| 0           | 0                | 0                | 0             | 0             |  |
| 0           | 0                | 0                | 0             | 0             |  |
|             |                  |                  |               |               |  |
| -0          | +0               | +0               | +0            | +0            |  |
| -0          | +0               | +0               | +0            | +0            |  |
| ape Manual. |                  |                  |               |               |  |

| 297                                          |        |  |  |  |
|----------------------------------------------|--------|--|--|--|
|                                              |        |  |  |  |
| (QTY)                                        | 10     |  |  |  |
| ED (80 SF per bed)                           | 800    |  |  |  |
| equired bed)                                 | 20     |  |  |  |
| required bed)                                | 10     |  |  |  |
|                                              |        |  |  |  |
|                                              | 18     |  |  |  |
| ED                                           | 5,242  |  |  |  |
|                                              | 32     |  |  |  |
| D                                            | 32     |  |  |  |
|                                              |        |  |  |  |
|                                              | +4,442 |  |  |  |
|                                              | +12    |  |  |  |
|                                              | +22    |  |  |  |
| tar Borough Landscape Manual.<br>ape Manual. |        |  |  |  |